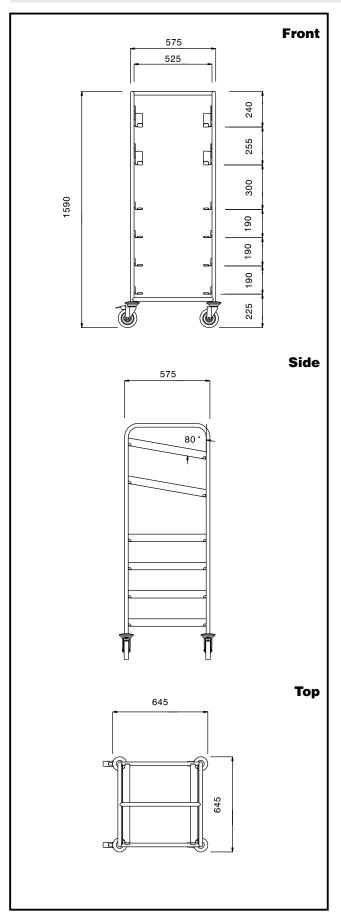

## **Key Information:**

External dimensions, Width:

361251 (SCC156) 645 mm
External dimensions, Depth: 645 mm
External dimensions, Height: 1590 mm
Wheel material: Zinc plated
Wheel diameter: Ø 125
Net weight: 22 kg