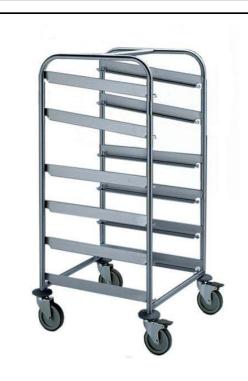

## Service Trolleys 6 Dishwasher Rack Trolley, 2 racks inclined

| ITEM #  |  |  |
|---------|--|--|
| MODEL # |  |  |
| NAME #  |  |  |
| SIS #   |  |  |
| AIA #   |  |  |

361251 (SCC156)

6-dishwasher basket trolley, with 2 inclined racks

#### Item No.

Constructed in 304 AISI stainless steel. Framework in mm25 tubing, completely welded. The structure shape allows the trolley to be stacked with others of the same kind (space saving). The L-shaped runners, with an upturn at each end, can accommodate mm500x500 dishwashing baskets. The two upper sets of runners are inclined. The handle is an extension of the load-bearing frame. N. 4 swivelling castors, two with brakes, mm125 in diameter, fitted with plastic bumpers.

#### **Main Features**

- Framework in 25 mm tubing, completely welded.
- L-shaped runners, with upturn at each end.
- Two upper runners to be inclined.
- Designed to transport 500x500 mm dishwashing baskets.
- 4 pivoting Ø 125 mm wheels, 2 of which with brakes, fitted with plastic bumpers